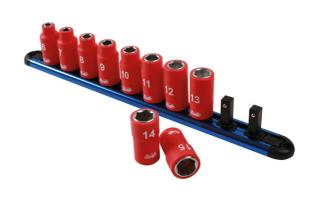

## Rail for Insulated Sockets 3/8"D

Lightweight socket rail with 10 socket holders for 3/8" Drive insulated sockets.

## **Additional Information**

- Socket rail specifically designed to organise 10, 3/8" Drive insulated (VDE) sockets.
- Rail length: 300mm; socket holder length: 28mm.
- Screw holes in rail allow it to be easily wall mounted. Rail manufactured from anodised aluminium.
- 1/4"D and 1/2"D socket rails also available, please see Laser Part Nos. 7922 (1/4"D) & 7924 (1/2"D).
- Please note: standard socket rails cannot be used with insulated sockets.