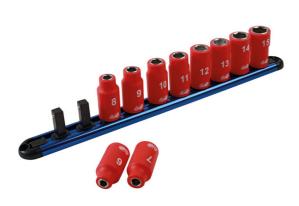

## Rail for Insulated Sockets 3/8"D

Lightweight socket rail with 10 socket holders for 3/8" Drive insulated sockets.

## **Additional Information**

- Socket rail specifically designed to organise 10, 3/8" Drive insulated (VDE) sockets.
- Rail length: 300mm; socket holder length: 28mm.
- Screw holes in rail allow it to be easily wall mounted. Rail manufactured from anodised aluminium.
- 1/4"D and 1/2"D socket rails also available, please see Laser Part Nos. 7922 (1/4"D) & 7924 (1/2"D).
- Please note: standard socket rails cannot be used with insulated sockets.