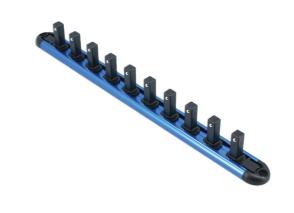

## Rail for Insulated Sockets 3/8"D

Lightweight socket rail with 10 socket holders for 3/8" Drive insulated sockets.

## **Additional Information**

- Socket rail specifically designed to organise 10, 3/8" Drive insulated (VDE) sockets.
- Rail length: 300mm; socket holder length: 28mm.
- Screw holes in rail allow it to be easily wall mounted. Rail manufactured from anodised aluminium.
- 1/4"D and 1/2"D socket rails also available, please see Laser Part Nos. 7922 (1/4"D) & 7924 (1/2"D).
- Please note: standard socket rails cannot be used with insulated sockets.