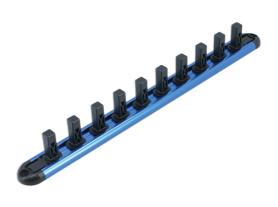

## Rail for Insulated Sockets 3/8"D

Lightweight socket rail with 10 socket holders for 3/8" Drive insulated sockets.

## **Additional Information**

- Socket rail specifically designed to organise 10, 3/8" Drive insulated (VDE) sockets.
- Rail length: 300mm; socket holder length: 28mm.
- Screw holes in rail allow it to be easily wall mounted. Rail manufactured from anodised aluminium.
- 1/4"D and 1/2"D socket rails also available, please see Laser Part Nos. 7922 (1/4"D) & 7924 (1/2"D).
- Please note: standard socket rails cannot be used with insulated sockets.