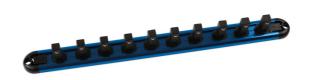

## Rail for Insulated Sockets 3/8"D

Lightweight socket rail with 10 socket holders for 3/8" Drive insulated sockets.

## **Additional Information**

- Socket rail specifically designed to organise 10, 3/8" Drive insulated (VDE) sockets.
- Rail length: 300mm; socket holder length: 28mm.
- Screw holes in rail allow it to be easily wall mounted. Rail manufactured from anodised aluminium.
- 1/4"D and 1/2"D socket rails also available, please see Laser Part Nos. 7922 (1/4"D) & 7924 (1/2"D).
- Please note: standard socket rails cannot be used with insulated sockets.